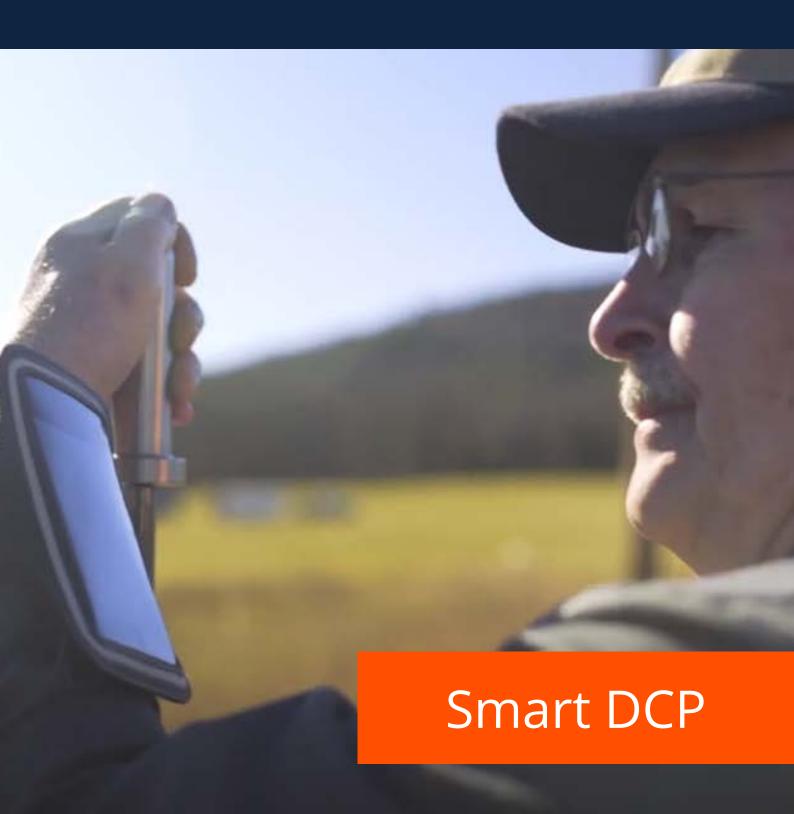

### **Smart DCP FAQs**

**Q:** Does the Smart DCP include a mechanical DCP?

**A:** We offer the smart kit in two configurations. The base configuration is designed to be attached to your existing DCP. For an additional fee we can provide a DCP.

**Q:** What DCPs are compatible with the Smart DCP?

**A:** Any DCP that has a %" or 16mm shaft.

**Q:** Does the Smart DCP application offer CBR values for both 10.1 lbs. and 17.6 lbs. hammers?

**A:** Yes. You can easily select the correct hammer weight in the app.

## System Features

The Vertek Smart DCP kit can be mounted to most handheld DCPs on the market and is easily operated by a single person. The smart DCP kit is protected under U.S. Patents No. 7,617,718, No. 8,033,163, and No. 8,485,024.