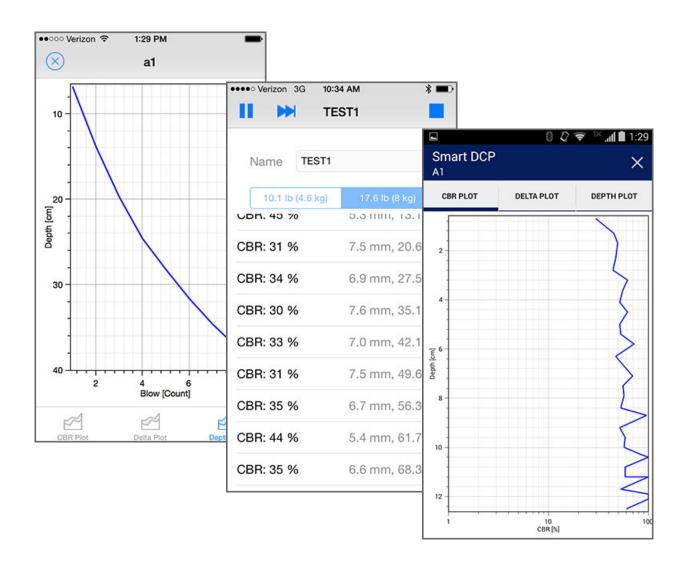

The Vertek Smart DCP app immediately displays on your device real-time CBR%, depth change between blows, as well as total depth of penetration with each data point.

Our Smart DCP system is compliant with ASTM standard D6951/D6951M-09. Completed DCP tests can be graphed on the smart device in the field for quick analysis or sent via email to the investigation lead to review in the office.

## Highest Quality Data

Vertek's Smart DCP system is compliant with ASTM standard D6951/D6951M-09.

Completed DCP tests can be graphed on the smart device in the field for quick analysis or sent via email to the investigation lead to review in the office.